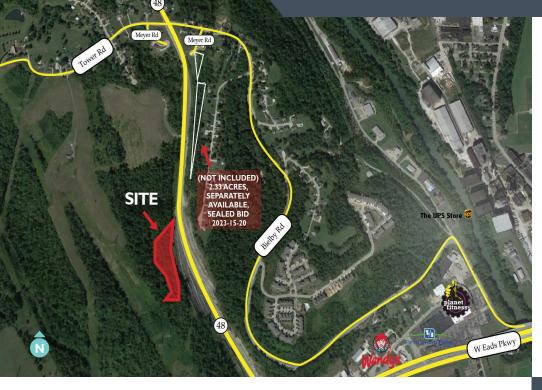

#### 3.218 A C R E S W OF SR 48 & S OF MEYER RD LAWRENCEBURG, IN 47025

#### **PROPERTY DETAILS**

- + Wooded lot
- + Zoned A, Agricultural

The information contained herein was obtained from sources we consider reliable. We cannot be responsible for errors, omissions, prior sale or lease, withdrawal from the market or change in price. Seller and broker make no representation as to the environmental condition of the property and recommend the lessee's/purchaser's independent investigation.

INDOT Code 3114 - 52 EL2 - Dearborn County

BRADLEY COMPANY 310 E. 96th St., Suite 100 Indianapolis, IN 46240